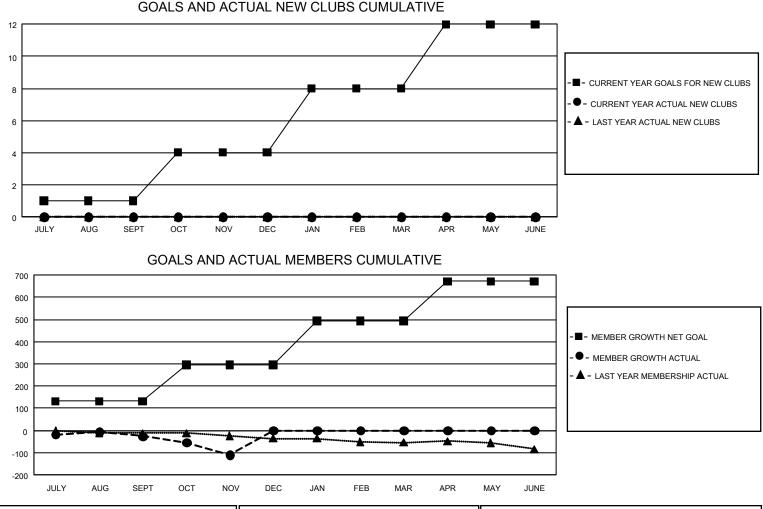

## GMT MONTHLY MEMBERSHIP PROGRESS REPORT Results as of: 11/30/2019

**Multiple District 105** 

LOCATION: ENGLAND

GMT: OPEN

GMT CA 4

| Clubs         |                                             |           |               | Members       |                        |                         |                                                    |
|---------------|---------------------------------------------|-----------|---------------|---------------|------------------------|-------------------------|----------------------------------------------------|
|               | RESULTS FOR 2019-2020 RESULTS FOR 2019-2020 |           |               |               |                        |                         |                                                    |
| QUARTER       | NEW CLUB GOAL                               | NEW CLUBS | DROPPED CLUBS | QUARTER MEME  | BER GROWTH NET<br>GOAL | MEMBER GROWTH<br>ACTUAL | DROPPED<br>MEMBERS ACTUAI<br>(including transfers) |
| JULY/AUG/SEPT | 3                                           | 0         | 2             | JULY/AUG/SEPT | 396                    | 248                     | 240                                                |
| OCT/NOV/DEC   | 9                                           | 0         | 1             | OCT/NOV/DEC   | 489                    | 136                     | 194                                                |
| JAN/FEB/MAR   | 12                                          | 0         | 0             | JAN/FEB/MAR   | 597                    | 0                       | 0                                                  |
| APR/MAY/JUNE  | 12                                          | 0         | 0             | APR/MAY/JUNE  | 534                    | 0                       | 0                                                  |